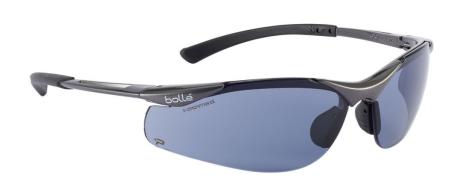

## **BOLLE CONTOUR PLATINUM SMOKE**

**Product Code:** 

**BOCONTPSF** 

Selling UOM:

Each

Pack Size:

10

21g of power guarantees against the risk of impact from solid particles. Sturdy, protective, stylish, comfortable and lightweight. Contour is one of the top three best-selling models in the Bolle range.

## Features:

- Adjustable non-slip bridge
- Non-slip TIPGRIP temples
- Anti-static
- Weight: 21g

EN 166

| Packaging Waste | Туре    | Units | Weight(g) | Length(mm) | Width(mm) | Height(mm) |
|-----------------|---------|-------|-----------|------------|-----------|------------|
| Cardboard       | Outer   | 1     | 1.160.00  | 596.00     | 518.00    | 384.00     |
| Cardboard       | Inner   | 24    | 120.00    | 250.00     | 196.00    | 98.00      |
| Plastic         | Inner   | 240   | 2.65      |            |           |            |
| Paper           | Inner   | 240   | 6.61      |            |           |            |
| A               | 40.0001 |       | 0.01      |            |           |            |